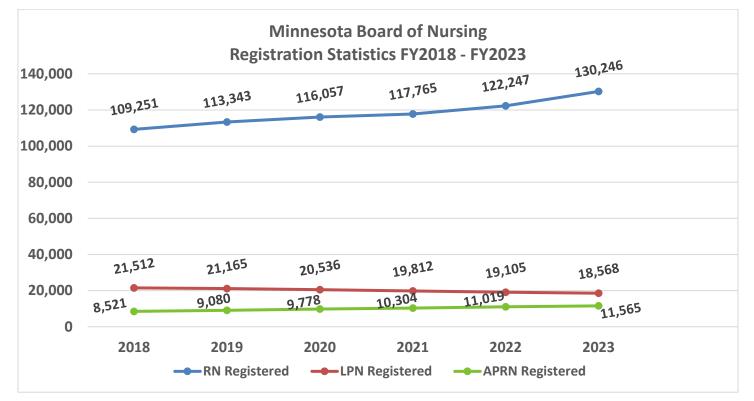

## MINNESOTA BOARD OF NURSING Licensure Statistics FY2023 – Jan - Feb 2023

| REGISTERED NURSE<br>Fiscal Years |         |            |            |         |         |         |  |  |  |  |
|----------------------------------|---------|------------|------------|---------|---------|---------|--|--|--|--|
|                                  |         |            |            |         |         |         |  |  |  |  |
| Active Licenses                  | 109,251 | 113,343    | 116,057    | 117,765 | 122,247 | 130,246 |  |  |  |  |
| Border State Registry            | 101     | 102        | 81         | 84      | 79      | 84      |  |  |  |  |
|                                  | LICI    | ENSED PRAC | TICAL NURS | E       |         |         |  |  |  |  |
| Fiscal Years                     |         |            |            |         |         |         |  |  |  |  |
| LICENSURE                        | FY 2018 | FY 2019    | FY 2020    | FY 2021 | FY 2022 | FY 2023 |  |  |  |  |
| Active Licenses                  | 21,512  | 21,165     | 20,536     | 19,812  | 19,105  | 18,568  |  |  |  |  |

| ADVANCED PRACTICE REGISTERED NURSE        |         |         |         |         |         |         |  |  |  |  |
|-------------------------------------------|---------|---------|---------|---------|---------|---------|--|--|--|--|
| Fiscal Years                              |         |         |         |         |         |         |  |  |  |  |
| LICENSURE                                 | FY 2018 | FY 2019 | FY 2020 | FY 2021 | FY 2022 | FY 2023 |  |  |  |  |
| Certified Nurse<br>Practitioners          | 5,596   | 6,136   | 6,744   | 7,256   | 7,944   | 8,450   |  |  |  |  |
| Certified Clinical<br>Nurse Specialists   | 514     | 491     | 479     | 468     | 451     | 454     |  |  |  |  |
| Certified Registered<br>Nurse Anesthetist | 2,068   | 2,100   | 2,182   | 2,192   | 2,217   | 2,240   |  |  |  |  |
| Certified Nurse-Midwives                  | 343     | 353     | 373     | 388     | 407     | 421     |  |  |  |  |